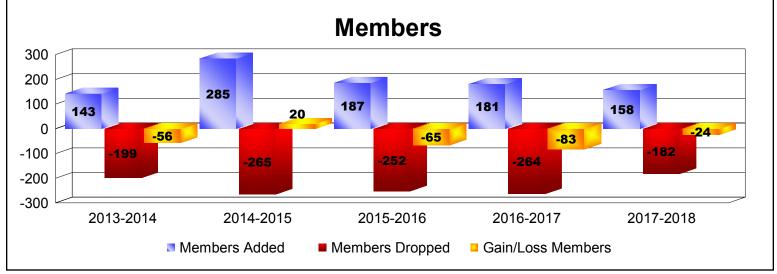

District 103CC As of June 2018 Cumulative

| Year      | New<br>Clubs | Dropped<br>Clubs | Gain/<br>Loss<br>Clubs | New<br>Members | Charter<br>Members | Reinstate<br>Members | Transfer<br>Members | Total<br>Member<br>Added | Total<br>Members<br>Dropped | Gain/<br>Loss<br>Members |
|-----------|--------------|------------------|------------------------|----------------|--------------------|----------------------|---------------------|--------------------------|-----------------------------|--------------------------|
| 2013-2014 | 0            | -5               | -5                     | 110            | 0                  | 7                    | 26                  | 143                      | -199                        | -56                      |
| 2014-2015 | 3            | -1               | 2                      | 154            | 77                 | 10                   | 44                  | 285                      | -265                        | 20                       |
| 2015-2016 | 2            | -2               | 0                      | 105            | 42                 | 8                    | 32                  | 187                      | -252                        | -65                      |
| 2016-2017 | 2            | -3               | -1                     | 107            | 43                 | 14                   | 17                  | 181                      | -264                        | -83                      |
| 2017-2018 | 0            | -3               | -3                     | 135            | 0                  | 4                    | 19                  | 158                      | -182                        | -24                      |
| Average   | 1            | -3               | -1                     | 122            | 32                 | 9                    | 28                  | 191                      | -232                        | -42                      |