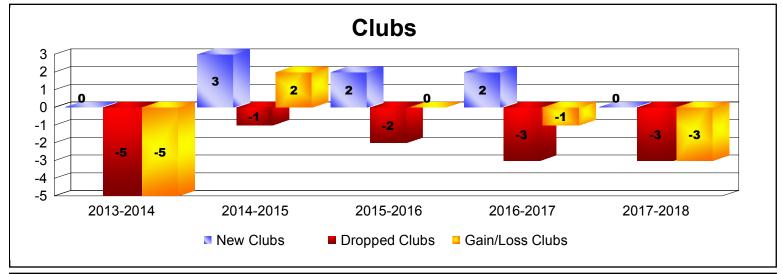

District 103CC As of June 2018 Cumulative

| Year      | New<br>Clubs | Dropped<br>Clubs | Gain/<br>Loss<br>Clubs | New<br>Members | Charter<br>Members | Reinstate<br>Members | Transfer<br>Members | Total<br>Member<br>Added | Total<br>Members<br>Dropped | Gain/<br>Loss<br>Members |
|-----------|--------------|------------------|------------------------|----------------|--------------------|----------------------|---------------------|--------------------------|-----------------------------|--------------------------|
| 2013-2014 | 0            | -5               | -5                     | 110            | 0                  | 7                    | 26                  | 143                      | -199                        | -56                      |
| 2014-2015 | 3            | -1               | 2                      | 154            | 77                 | 10                   | 44                  | 285                      | -265                        | 20                       |
| 2015-2016 | 2            | -2               | 0                      | 105            | 42                 | 8                    | 32                  | 187                      | -252                        | -65                      |
| 2016-2017 | 2            | -3               | -1                     | 107            | 43                 | 14                   | 17                  | 181                      | -264                        | -83                      |
| 2017-2018 | 0            | -3               | -3                     | 135            | 0                  | 4                    | 19                  | 158                      | -182                        | -24                      |
| Average   | 1            | -3               | -1                     | 122            | 32                 | 9                    | 28                  | 191                      | -232                        | -42                      |